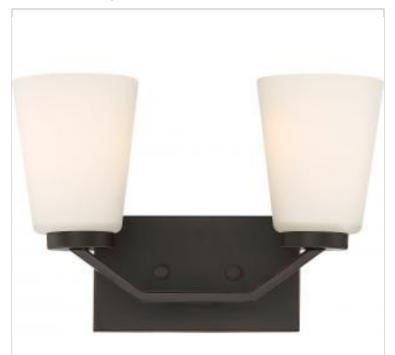

## SATCO NUVO

Project Name

ocation Prepared By

**NUVO 60-6342** 

NOME 2 LIGHT VANITY

Notes

rww] 05-07-2025 00:4

| General                   |                 |  |
|---------------------------|-----------------|--|
| Status                    | Discontinued    |  |
| Collection                | Nome            |  |
| Finish                    | Mahogany Bronze |  |
| Style                     | Transitional    |  |
| Number of Lamps           | 2               |  |
| Height (in.)              | 9.25            |  |
| Width (in.)               | 13.5            |  |
| Extension (in.)           | 7               |  |
| Indoor or Outdoor Fixture | Indoor          |  |