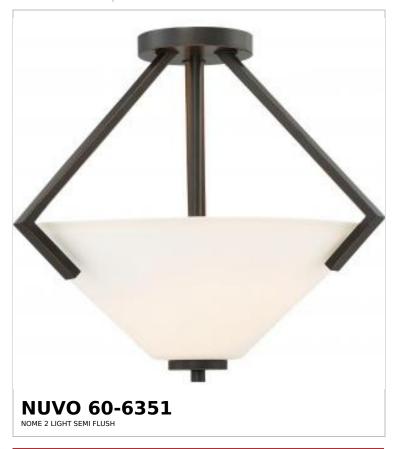

## SATCO NUVO

Project Name

ocation Prepared By

Notes

vw1 05-07-2025 00:42:1

| Status                    | Discontinued    |  |
|---------------------------|-----------------|--|
| Collection                | Nome            |  |
| Finish                    | Mahogany Bronze |  |
| Style                     | Transitional    |  |
| Number of Lamps           | 2               |  |
| Height (in.)              | 14              |  |
| Width (in.)               | 16.13           |  |
| Indoor or Outdoor Fixture | Indoor          |  |

| Base              | Medium                                                                              |  |
|-------------------|-------------------------------------------------------------------------------------|--|
| Bulb Type         | Lamp Dependent                                                                      |  |
| Max Wattage       | 60W                                                                                 |  |
| Voltage           | 120V                                                                                |  |
| Bulb Included     | No                                                                                  |  |
| Dimmable          | Lamp Dependent                                                                      |  |
| Dimming Note      | Dimming requirements and compatible dimmers are dependent on the light bulb(s) used |  |
| Glass Description | Satin White                                                                         |  |
| Weight (lb.)      | 4.49                                                                                |  |
| Sloped Ceiling    | Yes with Pendant Conv Kit                                                           |  |
| Fixture Type      | Semi Flush                                                                          |  |
| Fixture Material  | Steel                                                                               |  |