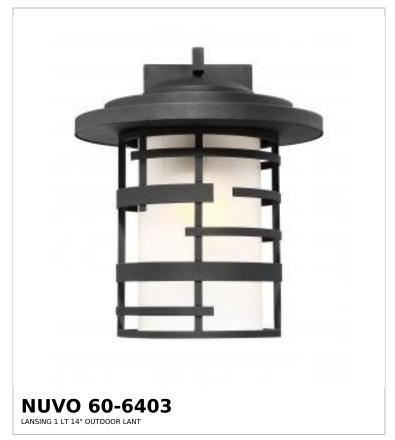

## SATCO NUVO

Project Name

Prepared By

Notes

| Status                    | Active         |  |
|---------------------------|----------------|--|
| Collection                | Lansing        |  |
| Finish                    | Textured Black |  |
| Style                     | Contemporary   |  |
| Number of Lamps           | 1              |  |
| Height (in.)              | 13.38          |  |
| Width (in.)               | 11             |  |
| Extension (in.)           | 11.75          |  |
| Indoor or Outdoor Fixture | Outdoor        |  |