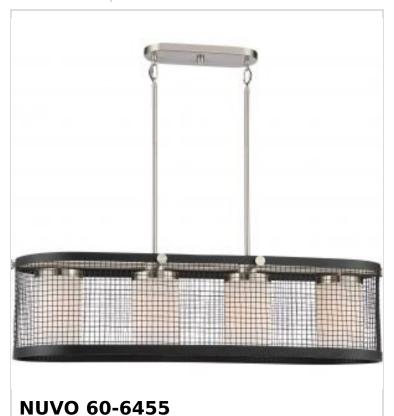

## SATCO NUVO

Project Name

ocation Prepared By

Notes

PRATT 4 LIGHT TRESTLE

rw] 04-30-2025 00:42:5

| Status                    | Discontinued                   |
|---------------------------|--------------------------------|
| Collection                | Pratt                          |
| Finish                    | Black / Brushed Nickel Accents |
| Style                     | Contemporary                   |
| Number of Lamps           | 4                              |
| Height (in.)              | 13.5                           |
| Width (in.)               | 10                             |
| Length (in.)              | 38.75                          |
| Indoor or Outdoor Fixture | Indoor                         |

| Specifications    |                                                                                     |
|-------------------|-------------------------------------------------------------------------------------|
| Base              | Medium                                                                              |
| Bulb Type         | Lamp Dependent                                                                      |
| Max Wattage       | 100W                                                                                |
| Voltage           | 120V                                                                                |
| Bulb Included     | No                                                                                  |
| Dimmable          | Lamp Dependent                                                                      |
| Dimming Note      | Dimming requirements and compatible dimmers are dependent on the light bulb(s) used |
| Glass Description | White                                                                               |
| Weight (lb.)      | 20.24                                                                               |
| Sloped Ceiling    | Yes                                                                                 |
| Fixture Type      | Island Pendant                                                                      |
| Fixture Material  | Steel                                                                               |

| Dimensions                        |        |
|-----------------------------------|--------|
| Back Plate or Canopy Length (in.) | 12.01  |
| Back Plate or Canopy Width (in.)  | 4.57   |
| Back Plate or Canopy Height (in.) | 0.83   |
| Stem Length                       | 36 in. |