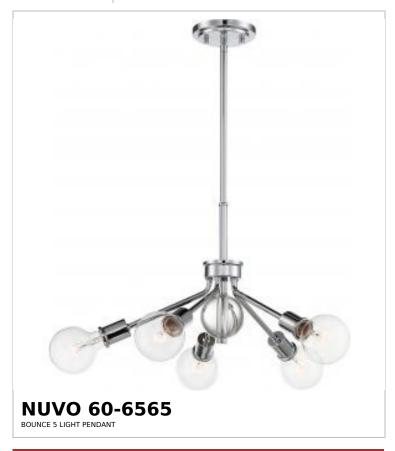

## SATCO NUVO

Project Name

ocation Prepared By

Notes

w] 05-05-2025 00:0

| Status                    | Discontinued    |  |
|---------------------------|-----------------|--|
| Collection                | Bounce          |  |
| Finish                    | Polished Nickel |  |
| Style                     | Transitional    |  |
| Number of Lamps           | 5               |  |
| Height (in.)              | 13.38           |  |
| Width (in.)               | 27              |  |
| Indoor or Outdoor Fixture | Indoor          |  |

| Specifications   |                                                                                     |
|------------------|-------------------------------------------------------------------------------------|
| Base             | Medium                                                                              |
| Bulb Type        | Lamp Dependent                                                                      |
| Max Wattage      | 60W                                                                                 |
| Voltage          | 120V                                                                                |
| Bulb Included    | No                                                                                  |
| Dimmable         | Lamp Dependent                                                                      |
| Dimming Note     | Dimming requirements and compatible dimmers are dependent on the light bulb(s) used |
| Weight (lb.)     | 9.73                                                                                |
| Sloped Ceiling   | No                                                                                  |
| Fixture Type     | Pendant                                                                             |
| Fixture Material | Steel                                                                               |

| Dimensions                          |        |
|-------------------------------------|--------|
| Back Plate or Canopy Height (in.)   | 0.75   |
| Back Plate or Canopy Diameter (in.) | 5      |
| Stem Length                         | 36 in. |