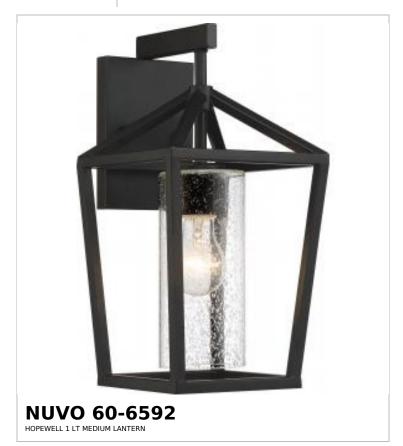

## SATCO NUVO

Project Name

ocation

Prepared By

Notes

ww1 05-05-2025 00:02:5

| Status                    | Active       |
|---------------------------|--------------|
| Collection                | Hopewell     |
| Finish                    | Matte Black  |
| Style                     | Transitional |
| Number of Lamps           | 1            |
| Height (in.)              | 14.75        |
| Width (in.)               | 7.5          |
| Extension (in.)           | 8.5          |
| Indoor or Outdoor Fixture | Outdoor      |