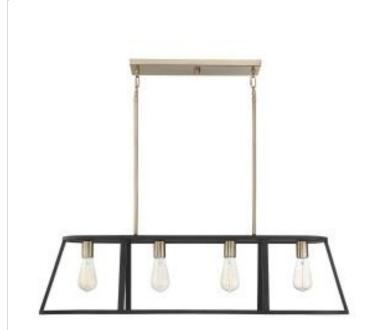

## NUVO 60-6644

CHASSIS 4 LIGHT ISLAND PENDANT

Notes

| General                           |                                                                                           |
|-----------------------------------|-------------------------------------------------------------------------------------------|
| Status                            | Active                                                                                    |
| Collection                        | Chassis                                                                                   |
| Finish                            | Copper Brushed Brass / Matte Black                                                        |
| Style                             | Transitional                                                                              |
| Number of Lamps                   | 4                                                                                         |
| Height (in.)                      | 10.38                                                                                     |
| Width (in.)                       | 12                                                                                        |
| Length (in.)                      | 40                                                                                        |
| Indoor or Outdoor Fixture         | Indoor                                                                                    |
| Specifications                    |                                                                                           |
| Base                              | Medium                                                                                    |
| Bulb Type                         | Lamp Dependent                                                                            |
| Max Wattage                       | 60W                                                                                       |
| Voltage                           | 120V                                                                                      |
| Bulb Included                     | No                                                                                        |
| Dimmable                          | Lamp Dependent                                                                            |
| Dimming Note                      | Dimming requirements and compatible<br>dimmers are dependent on the light bulb(s)<br>used |
| Weight (lb.)                      | 14.44                                                                                     |
| Sloped Ceiling                    | Yes                                                                                       |
| Fixture Type                      | Island Pendant                                                                            |
| Fixture Material                  | Steel                                                                                     |
| Dimensions                        |                                                                                           |
| Back Plate or Canopy Length (in.) | 17.38                                                                                     |
| Back Plate or Canopy Width (in.)  | 4.88                                                                                      |
| Back Plate or Canopy Height (in.) | 1                                                                                         |
| Stem Length                       | 36 in.                                                                                    |
| Compliance                        |                                                                                           |
| Safety Listing                    | cETLus                                                                                    |
| Location Rating                   | Dry                                                                                       |
| UL Application                    | Ceiling                                                                                   |
| ENERGY STAR                       | No                                                                                        |
| DLC Approved                      | No                                                                                        |
| California Status                 | Lawful for sale in California                                                             |
| Title 20 / 24 Status              | Lawful for sale                                                                           |
| California Prop 65                | Lead                                                                                      |
| RoHS Compliant                    | Yes                                                                                       |
| Additional Information            |                                                                                           |
| Includes                          | (4) 6 Inch Rods; (4) 12 Inch Rods; (2) 2 Inch<br>Threaded Links; (1) 12 Foot Wire         |
| Warranty                          | 1-Year                                                                                    |