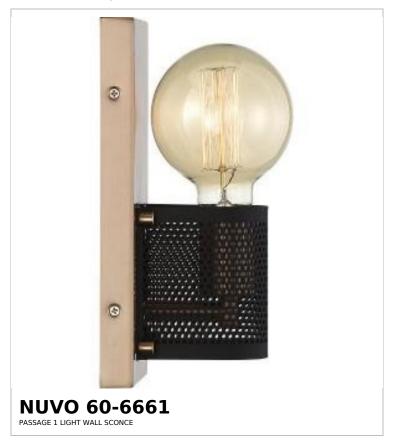

## SATCO NUVO

Project Name

ocation Prepared By

Notes

www1 05-07-2025 00:42:1

| General                   |                              |  |
|---------------------------|------------------------------|--|
| Status                    | Discontinued                 |  |
| Collection                | Passage                      |  |
| Finish                    | Copper Brushed Brass / Black |  |
| Number of Lamps           | 1                            |  |
| Height (in.)              | 9.5                          |  |
| Width (in.)               | 4.5                          |  |
| Extension (in.)           | 4.25                         |  |
| Indoor or Outdoor Fixture | Indoor                       |  |