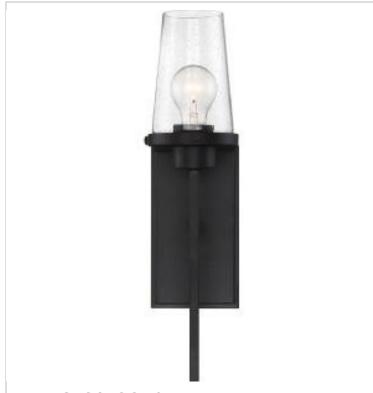

## SATCO' NUVO

General

Project Name

Location

Prepared By

NUVO 60-6679 RECTOR 1 LIGHT WALL SCONCE

Notes

| Status                            | Discontinued                                                                              |
|-----------------------------------|-------------------------------------------------------------------------------------------|
| Collection                        | Rector                                                                                    |
| Finish                            | Aged Bronze / Clear Seeded                                                                |
| Style                             | Transitional                                                                              |
| Number of Lamps                   | 1                                                                                         |
| Height (in.)                      | 18                                                                                        |
| Width (in.)                       | 4.5                                                                                       |
| Extension (in.)                   | 6.25                                                                                      |
| Indoor or Outdoor Fixture         | Indoor                                                                                    |
| Specifications                    |                                                                                           |
| Base                              | Medium                                                                                    |
| Bulb Type                         | Lamp Dependent                                                                            |
| Max Wattage                       | 100W                                                                                      |
| Voltage                           | 120V                                                                                      |
| Bulb Included                     | No                                                                                        |
| Dimmable                          | Lamp Dependent                                                                            |
| Dimming Note                      | Dimming requirements and compatible<br>dimmers are dependent on the light bulb(s)<br>used |
| Glass Description                 | Clear Seeded                                                                              |
| Weight (lb.)                      | 2.95                                                                                      |
| Up/Down Installation              | Up                                                                                        |
| Fixture Type                      | Sconce                                                                                    |
| Fixture Material                  | Steel                                                                                     |
| Dimensions                        |                                                                                           |
| Back Plate or Canopy Width (in.)  | 4.5                                                                                       |
| Back Plate or Canopy Height (in.) | 8.25                                                                                      |
| Top to Outlet                     | 10.75                                                                                     |
| Compliance                        |                                                                                           |
| Safety Listing                    | cULus                                                                                     |
| Location Rating                   | Damp                                                                                      |
| UL Application                    | Wall                                                                                      |
| ENERGY STAR                       | No                                                                                        |
| DLC Approved                      | No                                                                                        |
| ADA Compliant                     | No                                                                                        |
| California Status                 | Lawful for sale in California                                                             |
| Title 20 / 24 Status              | Lawful for sale                                                                           |
| California Prop 65                | Lead                                                                                      |
| RoHS Compliant                    | Yes                                                                                       |
| Additional Information            |                                                                                           |
| Warranty                          | 1 Year                                                                                    |