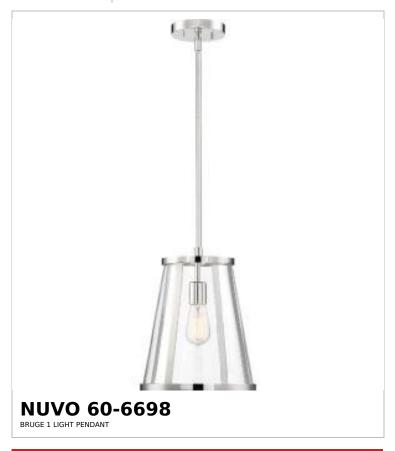

## SATCO NUVO

Project Name

ocation Prepared By

Notes

rw] 05-07-2025 00:4

| Status                    | Active                        |
|---------------------------|-------------------------------|
| Collection                | Bruge                         |
| Finish                    | Polished Nickel / Clear Glass |
| Style                     | Transitional                  |
| Number of Lamps           | 1                             |
| Height (in.)              | 13                            |
| Width (in.)               | 10.5                          |
| Indoor or Outdoor Fixture | Indoor                        |

| Base              | Medium                                                                             |
|-------------------|------------------------------------------------------------------------------------|
| Bulb Type         | Lamp Dependent                                                                     |
| Max Wattage       | 100W                                                                               |
| Voltage           | 120V                                                                               |
| Bulb Included     | No                                                                                 |
| Dimmable          | Lamp Dependent                                                                     |
| Dimming Note      | Dimming requirements and compatible dimmers are dependent on the light bulb(s used |
| Glass Description | Clear Glass                                                                        |
| Weight (lb.)      | 9.99                                                                               |
| Sloped Ceiling    | Yes 90 degree canopy incl                                                          |
| Fixture Type      | Pendant                                                                            |
| Fixture Material  | Steel                                                                              |

| Dimensions                          |        |
|-------------------------------------|--------|
| Back Plate or Canopy Height (in.)   | 0.79   |
| Back Plate or Canopy Diameter (in.) | 5      |
| Stem Length                         | 36 in. |