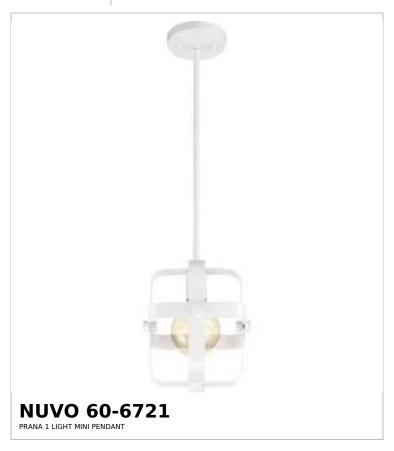

## SATCO NUVO

Project Name

ocation Prepared By

Notes

w1 05-07-2025 00:42

| General                   |              |  |
|---------------------------|--------------|--|
| Status                    | Discontinued |  |
| Collection                | Prana        |  |
| Finish                    | White        |  |
| Number of Lamps           | 1            |  |
| Height (in.)              | 9.5          |  |
| Width (in.)               | 8            |  |
| Indoor or Outdoor Fixture | Indoor       |  |

| Specifications   |                                                                                     |
|------------------|-------------------------------------------------------------------------------------|
| Base             | Medium                                                                              |
| Bulb Type        | Lamp Dependent                                                                      |
| Max Wattage      | 60W                                                                                 |
| Voltage          | 120V                                                                                |
| Bulb Included    | No                                                                                  |
| Dimmable         | Lamp Dependent                                                                      |
| Dimming Note     | Dimming requirements and compatible dimmers are dependent on the light bulb(s) used |
| Weight (lb.)     | 5.78                                                                                |
| Sloped Ceiling   | No                                                                                  |
| Fixture Type     | Mini Pendant                                                                        |
| Fixture Material | Steel                                                                               |

| Dimensions                          |        |
|-------------------------------------|--------|
| Back Plate or Canopy Height (in.)   | 0.79   |
| Back Plate or Canopy Diameter (in.) | 4.92   |
| Stem Length                         | 36 in. |