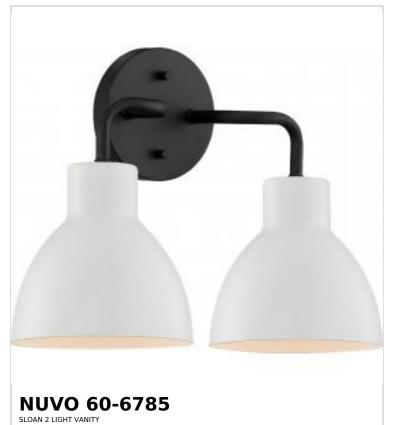

## SATCO NUVO

Project Name

ocation Prepared By

Notes

rw1 05-07-2025 00:42:1

| Status                    | Active                    |  |
|---------------------------|---------------------------|--|
| Collection                | Sloan                     |  |
| Finish                    | Matte Black / Matte White |  |
| Style                     | Contemporary              |  |
| Number of Lamps           | 2                         |  |
| Height (in.)              | 10.38                     |  |
| Width (in.)               | 13.75                     |  |
| Extension (in.)           | 6.63                      |  |
| Indoor or Outdoor Fixture | Indoor                    |  |