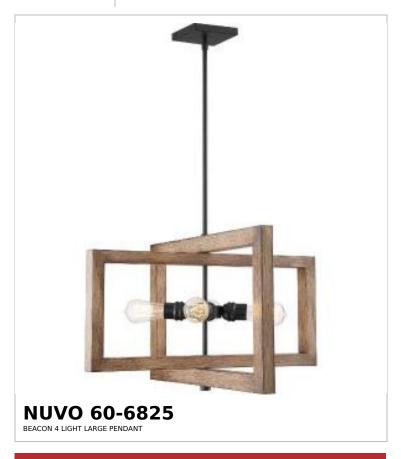

## SATCO NUVO

Project Name

ocation Prepared By

Notes

vw1 05-07-2025 00:42:1

| General                   |                    |  |
|---------------------------|--------------------|--|
| Status                    | Discontinued       |  |
| Collection                | Beacon             |  |
| Finish                    | Black / Honey Wood |  |
| Number of Lamps           | 4                  |  |
| Height (in.)              | 34                 |  |
| Width (in.)               | 24                 |  |
| Length (in.)              | 24                 |  |
| Indoor or Outdoor Fixture | Indoor             |  |