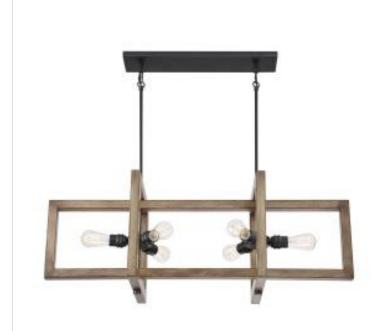

## SATCO' NUVO

Project Name

```
Prepared By
```

NUVO 60-6826

BEACON 6 LIGHT ISLAND PENDANT

Notes

| General                           |                                                                                           |
|-----------------------------------|-------------------------------------------------------------------------------------------|
| Status                            | Discontinued                                                                              |
| Collection                        | Beacon                                                                                    |
| Finish                            | Black / Honey Wood                                                                        |
| Number of Lamps                   | 6                                                                                         |
| Height (in.)                      | 15                                                                                        |
| Width (in.)                       | 15                                                                                        |
| Length (in.)                      | 40                                                                                        |
| Indoor or Outdoor Fixture         | Indoor                                                                                    |
| Specifications                    |                                                                                           |
| Base                              | Medium                                                                                    |
| Bulb Type                         | Lamp Dependent                                                                            |
| Max Wattage                       | 60W                                                                                       |
| Voltage                           | 120V                                                                                      |
| Bulb Included                     | No                                                                                        |
| Dimmable                          | Lamp Dependent                                                                            |
| Dimming Note                      | Dimming requirements and compatible<br>dimmers are dependent on the light bulb(s)<br>used |
| Weight (lb.)                      | 19.23                                                                                     |
| Sloped Ceiling                    | Yes                                                                                       |
| Fixture Type                      | Island Pendant                                                                            |
| Fixture Material                  | Steel                                                                                     |
| Dimensions                        |                                                                                           |
| Back Plate or Canopy Length (in.) | 4.75                                                                                      |
| Back Plate or Canopy Width (in.)  | 4.75                                                                                      |
| Back Plate or Canopy Height (in.) | 0.75                                                                                      |
| Stem Length                       | 36 in.                                                                                    |
| Compliance                        |                                                                                           |
| Safety Listing                    | cETLus                                                                                    |
| Location Rating                   | Dry                                                                                       |
| UL Application                    | Ceiling                                                                                   |
| ENERGY STAR                       | No                                                                                        |
| DLC Approved                      | No                                                                                        |
| California Status                 | Lawful for sale in California                                                             |
| Title 20 / 24 Status              | Lawful for sale                                                                           |
| California Prop 65                | Lead                                                                                      |
| RoHS Compliant                    | Yes                                                                                       |
| Additional Information            |                                                                                           |
| Includes                          | (4) 6 inch Rods; (4) 12 inch Rods; (2) 2 inch<br>Threaded Links; (1) 12 foot Wire         |
| Warranty                          | 1 Year                                                                                    |