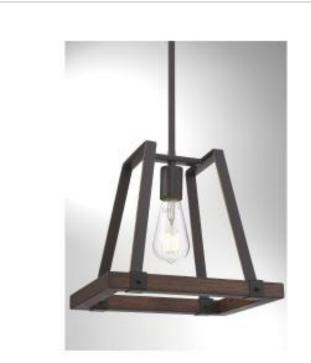

## SATCO' NUVO

Project Name

Location

Prepared By

NUVO 60-6892 OUTRIGGER 1 LT MINI PENDANT

OUTRIGGER I LI MINI PENDANI

Notes

| General                             |                                                                                           |
|-------------------------------------|-------------------------------------------------------------------------------------------|
| Status                              | Discontinued                                                                              |
| Collection                          | Outrigger                                                                                 |
| Finish                              | Mahogany Bronze / Nutmeg Wood                                                             |
| Number of Lamps                     | 1                                                                                         |
| Height (in.)                        | 10                                                                                        |
| Width (in.)                         | 8.5                                                                                       |
| Length (in.)                        | 11.5                                                                                      |
| Indoor or Outdoor Fixture           | Indoor                                                                                    |
| Specifications                      |                                                                                           |
| Base                                | Medium                                                                                    |
| Bulb Type                           | Lamp Dependent                                                                            |
| Max Wattage                         | 60W                                                                                       |
| Voltage                             | 120V                                                                                      |
| Bulb Included                       | No                                                                                        |
| Dimmable                            | Lamp Dependent                                                                            |
| Dimming Note                        | Dimming requirements and compatible<br>dimmers are dependent on the light bulb(s)<br>used |
| Weight (lb.)                        | 2.18                                                                                      |
| Sloped Ceiling                      | Yes 90 degree canopy incl                                                                 |
| Fixture Type                        | Mini Pendant                                                                              |
| Fixture Material                    | Bronze / Steel                                                                            |
| Dimensions                          |                                                                                           |
| Back Plate or Canopy Height (in.)   | 0.875                                                                                     |
| Back Plate or Canopy Diameter (in.) | 4.125                                                                                     |
| Stem Length                         | 36 in.                                                                                    |
| Compliance                          |                                                                                           |
| Safety Listing                      | cETLus                                                                                    |
| Location Rating                     | Dry                                                                                       |
| UL Application                      | Ceiling                                                                                   |
| ENERGY STAR                         | No                                                                                        |
| DLC Approved                        | No                                                                                        |
| California Status                   | Lawful for sale in California                                                             |
| Title 20 / 24 Status                | Lawful for sale                                                                           |
| California Prop 65                  | Lead                                                                                      |
| RoHS Compliant                      | Yes                                                                                       |
| Additional Information              |                                                                                           |
| Includes                            | (2) 6 inch Rods; (2) 12 inch Rods; (1) 12 foot<br>Wire                                    |
| Warranty                            | 1 Year                                                                                    |
|                                     |                                                                                           |