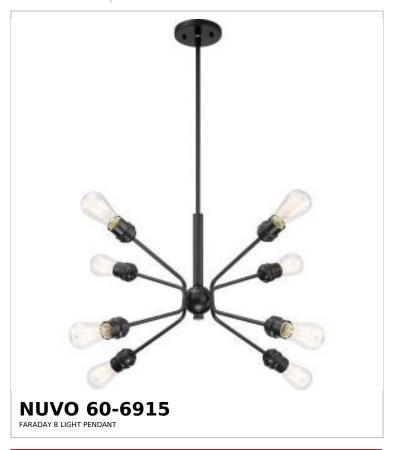

## SATCO NUVO

Project Name

ocation Prepared By

Notes

rw] 05-07-2025 00:4

| Status                    | Discontinued |  |
|---------------------------|--------------|--|
| Collection                | Faraday      |  |
| Finish                    | Black        |  |
| Style                     | Contemporary |  |
| Number of Lamps           | 8            |  |
| Height (in.)              | 14.25        |  |
| Width (in.)               | 30.13        |  |
| Length (in.)              | 30.13        |  |
| Indoor or Outdoor Fixture | Indoor       |  |