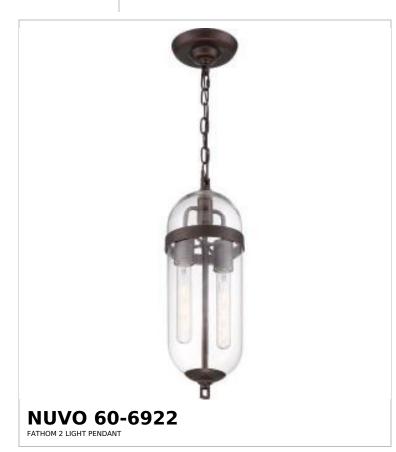

## SATCO NUVO

Project Name

Prepared By

Notes

| General                   |                               |  |
|---------------------------|-------------------------------|--|
| Status                    | Discontinued                  |  |
| Collection                | Fathom                        |  |
| Finish                    | Mahogany Bronze / Clear Glass |  |
| Number of Lamps           | 2                             |  |
| Height (in.)              | 18.75                         |  |
| Width (in.)               | 6.25                          |  |
| Indoor or Outdoor Fixture | Indoor                        |  |

| Specifications    |                                                                                     |
|-------------------|-------------------------------------------------------------------------------------|
| Base              | Medium                                                                              |
| Bulb Type         | Lamp Dependent                                                                      |
| Max Wattage       | 60W                                                                                 |
| Voltage           | 120V                                                                                |
| Bulb Included     | No                                                                                  |
| Dimmable          | Lamp Dependent                                                                      |
| Dimming Note      | Dimming requirements and compatible dimmers are dependent on the light bulb(s) used |
| Glass Description | Clear Glass                                                                         |
| Weight (lb.)      | 3                                                                                   |
| Sloped Ceiling    | Yes                                                                                 |
| Fixture Type      | Pendant                                                                             |
| Fixture Material  | Steel                                                                               |

| Dimensions                          |        |
|-------------------------------------|--------|
| Back Plate or Canopy Height (in.)   | 0.79   |
| Back Plate or Canopy Diameter (in.) | 5.75   |
| Chain Length                        | 48 in. |