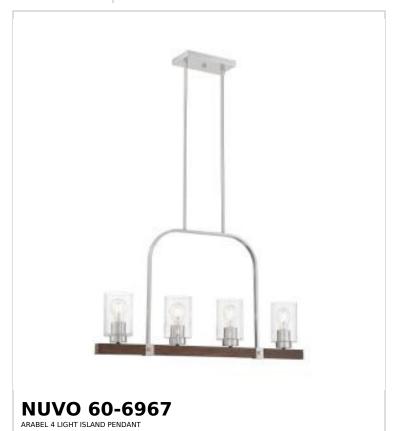

## SATCO NUVO

Project Name

Location Prepared By

Notes

rw] 04-30-2025 00:42:5

| Status                    | Discontinued                 |
|---------------------------|------------------------------|
| Collection                | Arabel                       |
| Finish                    | Brushed Nickel / Nutmeg Wood |
| Style                     | Transitional                 |
| Number of Lamps           | 4                            |
| Height (in.)              | 18                           |
| Width (in.)               | 4                            |
| Length (in.)              | 32                           |
| Indoor or Outdoor Fixture | Indoor                       |