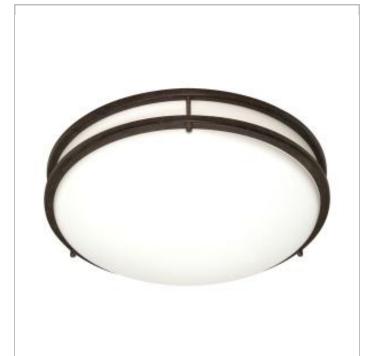

## **NUVO 60-910**

GLAMOUR ES 3 LT 24" FLUSH

Notes

| General                   |              |
|---------------------------|--------------|
| Status                    | Discontinued |
| Collection                | Glamour      |
| Finish                    | Old Bronze   |
| Style                     | Transitional |
| Number of Lamps           | 3            |
| Height (in.)              | 3.5          |
| Width (in.)               | 24           |
| Length (in.)              | 24           |
| Indoor or Outdoor Fixture | Indoor       |