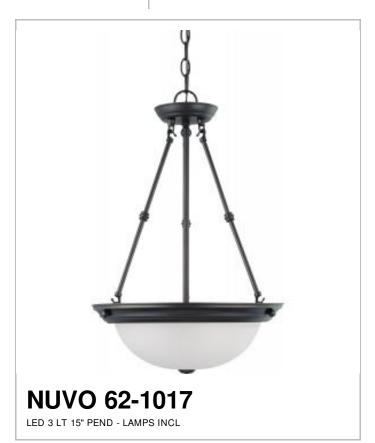

## Notes

| General                   |                                                                                     |
|---------------------------|-------------------------------------------------------------------------------------|
| Status                    | Discontinued                                                                        |
| Finish                    | Mahogany Bronze                                                                     |
| Wattage                   | 31.5W                                                                               |
| Style                     | Transitional                                                                        |
| CCT (Kelvin)              | 3000K                                                                               |
| Color Temperature         | Warm White                                                                          |
| Length (in.)              | 15                                                                                  |
| Width (in.)               | 15                                                                                  |
| Height (in.)              | 23                                                                                  |
| Indoor or Outdoor Fixture | Indoor                                                                              |
| Specifications            |                                                                                     |
| Technology                | LED                                                                                 |
| CRI                       | 90+                                                                                 |
| Lumen Output              | 2490L                                                                               |
| Rated Hours               | 25000                                                                               |
| Voltage                   | 120V                                                                                |
| Dimmable                  | Lamp Dependent                                                                      |
| Dimming Note              | Dimming requirements and compatible dimmers are dependent on the light bulb(s) used |
| Fixture Material          | Frosted Glass                                                                       |
| Fixture Type              | Pendant                                                                             |
| Dimensions                |                                                                                     |
| Chain Length              | 48 in.                                                                              |
| Wire Length               | 144 in.                                                                             |
| Compliance                |                                                                                     |
| Safety Listing            | cETLus - Listed                                                                     |
| UL Application            | Ceiling                                                                             |
| Energy Star               | No                                                                                  |
| DLC Approved              | No                                                                                  |
| CA T20 / T24 Rationale    | California T24 2016 - 2022 JA8<br>Listed                                            |
| California Status         | Lawful for sale in California                                                       |
| Title 20 / 24 Status      | California T24 Listed                                                               |
| California Prop 65        | Lead                                                                                |
| RoHS Compliant            | Yes                                                                                 |
| FCC Compliant             | Yes                                                                                 |
| SDS Sheet                 | LED_Fixture                                                                         |