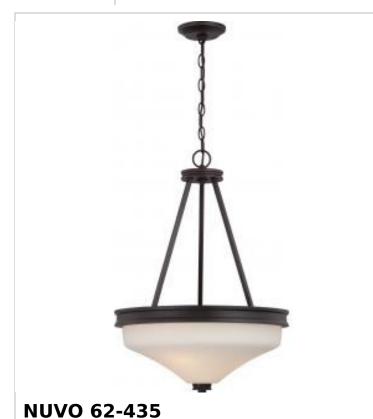

## SATCO NUVO

Project Name

Prepared By

CODY 3 LT LED PENDANT

Notes

| General                   |                                                                                           |
|---------------------------|-------------------------------------------------------------------------------------------|
| Status                    | Discontinued                                                                              |
| Collection                | Cody                                                                                      |
| Finish                    | Mahogany Bronze                                                                           |
| Wattage                   | 33W                                                                                       |
| Style                     | Transitional                                                                              |
| CCT (Kelvin)              | 2700K                                                                                     |
| Color Temperature         | Warm White                                                                                |
| Width (in.)               | 18                                                                                        |
| Height (in.)              | 25.25                                                                                     |
| Indoor or Outdoor Fixture | Indoor                                                                                    |
| Specifications            |                                                                                           |
| Technology                | LED                                                                                       |
| CRI                       | 85+                                                                                       |
| Lumen Output              | 2427L                                                                                     |
| Voltage                   | 120V                                                                                      |
| Dimmable                  | Lamp Dependent                                                                            |
| Dimming Note              | Dimming requirements and compatible<br>dimmers are dependent on the light bulb(s)<br>used |
| Glass Description         | Satin White                                                                               |
| Fixture Material          | Glass / Metal                                                                             |
| Fixture Type              | Pendant                                                                                   |
| Dimensions                |                                                                                           |
| Chain Length              | 48 in.                                                                                    |
| Wire Length               | 144 in.                                                                                   |
| Compliance                |                                                                                           |
| Location Rating           | Dry                                                                                       |
| UL Application            | Ceiling                                                                                   |
| ENERGY STAR               | No                                                                                        |
| DLC Approved              | No                                                                                        |
| California Status         | Lawful for sale in California                                                             |
| Title 20 / 24 Status      | Lawful for sale                                                                           |
| California Prop 65        | Lead                                                                                      |
| RoHS Compliant            | Yes                                                                                       |
| FCC Compliant             | Yes                                                                                       |
| SDS Sheet                 | LED_Fixture                                                                               |
| Additional Information    |                                                                                           |
| Includes                  | (3) 11W LED Lamps                                                                         |
| Warranty                  | 1 Year                                                                                    |