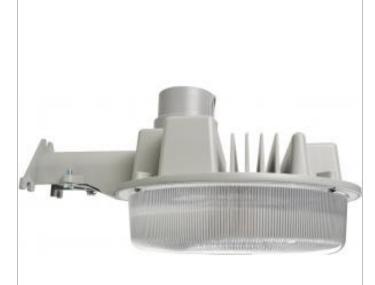

## NUVO 65-055

LED AREA LIGHT 42W

Notes

General Status Discontinued Fixture Type Area Light Finish Gray Wattage 41.39W Lumen Output 3194L 5000K CCT (Kelvin) Natural Light Temperature Indoor or Outdoor Fixture Outdoor Specifications Technology LED CRI 70+ Voltage 120V-277V Rated Hours 40000 Dimmable Non-Dimmable Has Photocell Photocell or Sensor Weight (lb.) 1.8 Aluminum Material Dimensions Height (in.) 4.1 Width (in.) 13.9 Length (in.) 10 Compliance cULus Safety Listing Location Rating Wet Energy Star No DLC Approved No No ADA Compliant T20 Exempt - Fixtures Not CA T20 / T24 Rationale Regulated California Status Lawful for sale in California Lawful for sale Title 20 / 24 Status California Prop 65 Lead **RoHS** Compliant Yes FCC Compliant Yes SDS Sheet LED\_Fixture Additional Information Additional Information 150W-200W