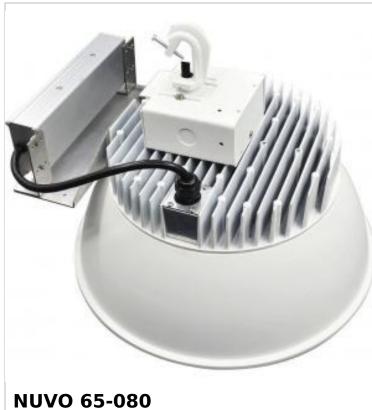

## SATCO NUVO

Project Name

Prepared By

LED HIGHBAY 240W ROUND

Notes

| General                   |                               |
|---------------------------|-------------------------------|
| Status                    | Discontinued                  |
| Fixture Type              | Circular Hi-Bay               |
| Finish                    | White                         |
| Wattage                   | 215W                          |
| Lumen Output              | 26432L                        |
| CCT (Kelvin)              | 5000K                         |
| Indoor or Outdoor Fixture | Indoor                        |
| Specifications            |                               |
| Technology                | LED                           |
| Color Temperature         | Natural Light                 |
| CRI                       | 75+                           |
| Voltage                   | 120V-277V                     |
| Rated Hours               | 50000                         |
| Operating Temperature     | -40C (-40F) to +40C (+104F)   |
| Dimmable                  | Non-Dimmable                  |
| Photocell or Sensor       | No Photocell                  |
| Material                  | Aluminum                      |
| Dimensions                |                               |
| Height (in.)              | 12                            |
| Width (in.)               | 16.09                         |
| Length (in.)              | 16.09                         |
| Compliance                |                               |
| Safety Listing            | cULus                         |
| Location Rating           | Wet                           |
| ENERGY STAR               | No                            |
| DLC Approved              | No                            |
| California Status         | Lawful for sale in California |
| Title 20 / 24 Status      | Lawful for sale               |
| California Prop 65        | Lead                          |
| RoHS Compliant            | Yes                           |
| FCC Compliant             | Yes                           |
| SDS Sheet                 | LED_Fixture                   |
| Additional Information    |                               |
| Warranty                  | 5 Years                       |