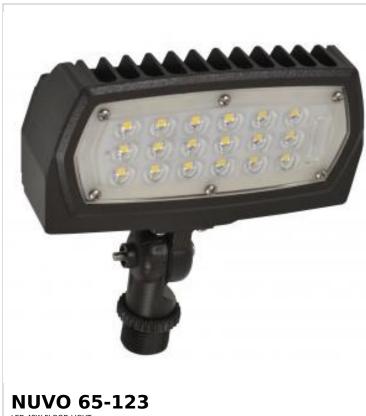

## SATCO NUVO

Project Name

Prepared By

LED 48W FLOOD LIGHT

## Notes

| General                   |                               |
|---------------------------|-------------------------------|
| Status                    | Discontinued                  |
| Substitute                | 65-539R1                      |
| Fixture Type              | Flood Light                   |
| Finish                    | Bronze                        |
| Wattage                   | 48W                           |
| Lumen Output              | 5562L                         |
| CCT (Kelvin)              | 5000K                         |
| Temperature               | Natural Light                 |
| Indoor or Outdoor Fixture | Outdoor                       |
| Specifications            |                               |
| Technology                | LED                           |
| CRI                       | 80+                           |
| Voltage                   | 120V-277V                     |
| Beam Angle                | 150                           |
| Rated Hours               | 54000                         |
| Dimmable                  | Non-Dimmable                  |
| Photocell or Sensor       | No Photocell                  |
| Dimensions                |                               |
| Height (in.)              | 1.9                           |
| Width (in.)               | 5                             |
| Length (in.)              | 8.9                           |
| Compliance                |                               |
| Safety Listing            | cULus - Certified             |
| Location Rating           | Wet                           |
| UL Application            | Outdoor                       |
| ENERGY STAR               | No                            |
| DLC Approved              | No                            |
| California Status         | Lawful for sale in California |
| Title 20 / 24 Status      | Lawful for sale               |
| California Prop 65        | Lead                          |
| RoHS Compliant            | Yes                           |
| FCC Compliant             | Yes                           |
| SDS Sheet                 | LED_Fixture                   |
| Additional Information    |                               |
| Additional Information    | 1/2" Thread knuckle mount     |
| Warranty                  | 5-Years                       |
|                           |                               |