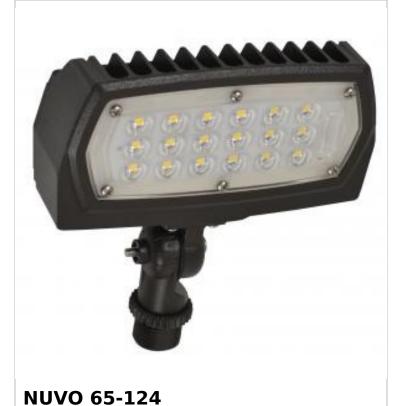

## SATCO NUVO

Project Name

ocation Prepared By

Notes

LED 12W FLOOD LIGHT

www] 04-30-2025 00:4

| General                   |              |  |
|---------------------------|--------------|--|
| Status                    | Discontinued |  |
| Fixture Type              | Flood Light  |  |
| Finish                    | Bronze       |  |
| Wattage                   | 12W          |  |
| Lumen Output              | 1463L        |  |
| CCT (Kelvin)              | 4000K        |  |
| Temperature               | Cool White   |  |
| Indoor or Outdoor Fixture | Outdoor      |  |

| Specifications      |              |
|---------------------|--------------|
| Technology          | LED          |
| CRI                 | 80+          |
| Voltage             | 120V-277V    |
| Beam Angle          | 150          |
| Rated Hours         | 54000        |
| Dimmable            | Non-Dimmable |
| Photocell or Sensor | No Photocell |
| Dimensions          |              |
| Height (in.)        | 1.45         |
| Width (in.)         | 2.71         |
| Length (in.)        | 5            |

| Additional Information |                           |
|------------------------|---------------------------|
| Additional Information | 1/2" Thread knuckle mount |
| Warranty               | 5 Years                   |