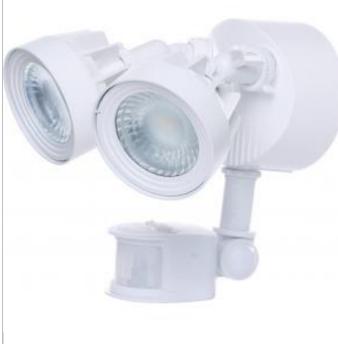

## NUVO 65-208

LED DUAL HEAD SECURITY LT

Notes

| General                           |                   |
|-----------------------------------|-------------------|
| Status                            | Discontinued      |
| Substitute                        | 65-211            |
| Fixture Type                      | Security Lighting |
| Finish                            | White             |
| Wattage                           | 24W               |
| Lumen Output                      | 1950L             |
| CCT (Kelvin)                      | 3000K             |
| Temperature                       | Warm White        |
| Indoor or Outdoor Fixture         | Outdoor           |
| Specifications                    |                   |
| Technology                        | LED               |
| CRI                               | 75+               |
| Voltage                           | 120V              |
| Rated Hours                       | 50000             |
| Dimmable                          | Non-Dimmable      |
| Photocell or Sensor               | Has Motion Sensor |
| Dimensions                        |                   |
| Height (in.)                      | 6.81              |
| Width (in.)                       | 9.25              |
| Length (in.)                      | 7.75              |
| Extension (in.)                   | 7.75              |
| Back Plate or Canopy Width (in.)  | 4.13              |
| Back Plate or Canopy Height (in.) | 5.06              |