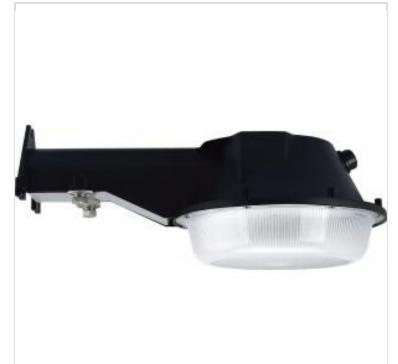

## SATCO NUVO

Project Name

ocation Prepared By

**NUVO 65-245** 

25W LED AREA LIGHT W/PHOTOCELL

Notes

rw1 09-04-2025 01:17

| General                   |               |  |
|---------------------------|---------------|--|
| Status                    | Active        |  |
| Fixture Type              | Area Light    |  |
| Finish                    | Black         |  |
| Wattage                   | 25W           |  |
| Lumen Output              | 2200L         |  |
| CCT (Kelvin)              | 5000K         |  |
| Temperature               | Natural Light |  |
| IP Rating                 | IP65          |  |
| Indoor or Outdoor Fixture | Outdoor       |  |

| Dimensions      |       |
|-----------------|-------|
| Height (in.)    | 4.13  |
| Width (in.)     | 7.5   |
| Extension (in.) | 12.88 |

| Safety Listing             | cULus - Certified             |
|----------------------------|-------------------------------|
| Location Rating            | Wet                           |
| ENERGY STAR                | No                            |
| DLC Approved               | No                            |
| ADA Compliant              | No                            |
| California Status          | Lawful for sale in California |
| Title 20 / 24 Status       | Lawful for sale               |
| California Prop 65         | Lead                          |
| RoHS Compliant             | Yes                           |
| FCC Compliant              | Yes                           |
| Canadian Standard ICES-005 | Class A                       |
| SDS Sheet                  | LED Fixture                   |