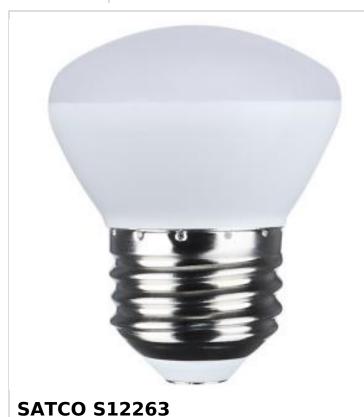

## SATCO NUVO

Project Name

ocation

Prepared By

3.5R14/LED/950/E26/120V

Notes

| General                    |                                   |
|----------------------------|-----------------------------------|
| Status                     | Active                            |
| Watts                      | 3.5W                              |
| Incandescent Equivalent    | 40W                               |
| Volts                      | 120V                              |
| Shape                      | R14                               |
| Base                       | Medium                            |
| ANSI Base                  | E26                               |
| Finish                     | Frost                             |
| CCT (Kelvin)               | 5000K                             |
| Temperature                | Natural Light                     |
| CRI                        | 90+                               |
| Lumens                     | 300L                              |
| Beam Spread                | 110                               |
| Dimmable                   | Yes-Dimmable                      |
| Dimming Note               | 120V only                         |
| Hours Rated                | 25000                             |
| Technology                 | LED                               |
| Electrical                 |                                   |
| Operating Frequency        | 60Hz                              |
| CBCP                       | 90                                |
| Candlepower                | 90                                |
| Power Factor               | 0.9                               |
| Operating Temperature      | -25C (-13F) to +45C (+113F)       |
| Physical                   |                                   |
| MOL                        | 2.17                              |
| MOD                        | 1.78                              |
| Lens Finish                | Frost                             |
| Lens Material              | Polycarbonate (PC)                |
| Housing Color              | White                             |
| Weight (lb.)               | 0.06                              |
| Additional Information     |                                   |
| Rated For Enclosed Fixture | Yes                               |
| Warranty                   | 5-Years                           |
| Compliance                 |                                   |
| Safety Listing             | cULus - Certified; cULus - Listed |
| Location Rating            | Damp                              |
| California Status          | Lawful for sale in California     |
| Title 20 / 24 Status       | Lawful for sale                   |
| RoHS Compliant             | Yes                               |
| FCC Compliant              | Yes                               |
| SDS Sheet                  | LED_Lamp                          |