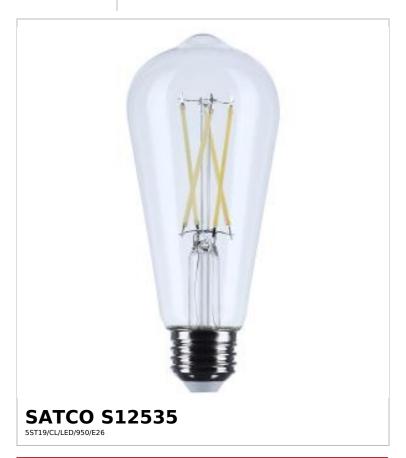

## SATCO NUVO

Project Name

Prepared By

Notes

| General                    |                               |
|----------------------------|-------------------------------|
| Status                     | Active                        |
| Watts                      | 5W                            |
| Incandescent Equivalent    | 40W                           |
| Volts                      | 120V                          |
| Shape                      | ST19                          |
| Base                       | Medium                        |
| ANSI Base                  | E26                           |
| Finish                     | Clear                         |
| CCT (Kelvin)               | 5000K                         |
| Temperature                | Natural Light                 |
| CRI                        | 92                            |
| Lumens                     | 425L                          |
| Beam Spread                | 300                           |
| Dimmable                   | Yes-Dimmable                  |
| Dimming Note               | 120V Only                     |
| Hours Rated                | 15000                         |
| Product Category           | ST19                          |
| Technology                 | LED                           |
| Smart Product Info         |                               |
| IOT Enabled                | No                            |
| Integrated Camera          | No                            |
| Electrical                 |                               |
| Operating Frequency        | 60Hz                          |
| Power Factor               | 0.7                           |
| Operating Temperature      | -20C (-4F) to +45C (+113F)    |
| Physical                   |                               |
| MOL                        | 5.43                          |
| MOD                        | 2.28                          |
| Housing Color              | None                          |
| Weight (lb.)               | 0.1                           |
| Additional Information     |                               |
| Rated For Enclosed Fixture | Yes                           |
| Warranty                   | 2-Years                       |
| Compliance                 |                               |
| Safety Listing             | cULus - Listed                |
| Location Rating            | Wet                           |
| California Status          | Lawful for sale in California |
| Title 20 / 24 Status       | Lawful for sale               |
| IP Rating                  | IP65                          |
| RoHS Compliant             | Yes                           |