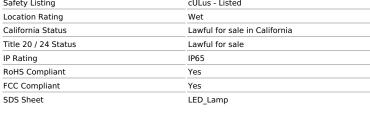

## SATCO NUVO

Project Name

Prepared By

Notes

| General                    |                               |
|----------------------------|-------------------------------|
| Status                     | Active                        |
| Watts                      | 5W                            |
| Incandescent Equivalent    | 40W                           |
| Volts                      | 120V                          |
| Shape                      | ST19                          |
| Base                       | Medium                        |
| ANSI Base                  | E26                           |
| Finish                     | Clear                         |
| CCT (Kelvin)               | 5000K                         |
| Temperature                | Natural Light                 |
| CRI                        | 92                            |
| Lumens                     | 425L                          |
| Beam Spread                | 300                           |
| Dimmable                   | Yes-Dimmable                  |
| Dimming Note               | 120V Only                     |
| Hours Rated                | 15000                         |
| Product Category           | ST19                          |
| Technology                 | LED                           |
| Smart Product Info         |                               |
| IOT Enabled                | No                            |
| Integrated Camera          | No                            |
| Electrical                 |                               |
| Operating Frequency        | 60Hz                          |
| Power Factor               | 0.7                           |
| Operating Temperature      | -20C (-4F) to +45C (+113F)    |
| Physical                   |                               |
| MOL                        | 5.43                          |
| MOD                        | 2.28                          |
| Housing Color              | None                          |
| Weight (lb.)               | 0.1                           |
| Additional Information     |                               |
| Rated For Enclosed Fixture | Yes                           |
| Warranty                   | 2-Years                       |
| Compliance                 |                               |
| Safety Listing             | cULus - Listed                |
| Location Rating            | Wet                           |
| California Status          | Lawful for sale in California |
| Title 20 / 24 Status       | Lawful for sale               |
| IP Rating                  | IP65                          |
| RoHS Compliant             | Yes                           |