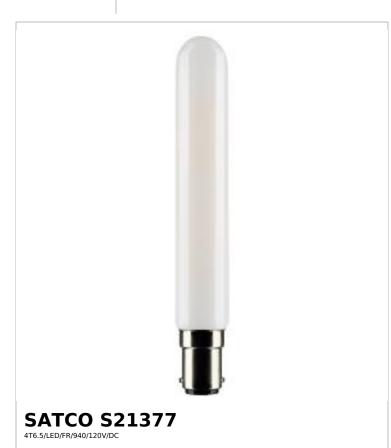

## SATCO NUVO

Project Name

Prepared By

Notes

| General                                                                                                                                                                                                                    |                                                                                                                                                             |
|----------------------------------------------------------------------------------------------------------------------------------------------------------------------------------------------------------------------------|-------------------------------------------------------------------------------------------------------------------------------------------------------------|
|                                                                                                                                                                                                                            |                                                                                                                                                             |
| Status                                                                                                                                                                                                                     | Active                                                                                                                                                      |
| Watts                                                                                                                                                                                                                      | 4W                                                                                                                                                          |
| Incandescent Equivalent                                                                                                                                                                                                    |                                                                                                                                                             |
| Volts                                                                                                                                                                                                                      | 120V                                                                                                                                                        |
| Shape                                                                                                                                                                                                                      |                                                                                                                                                             |
| Base                                                                                                                                                                                                                       | Bayonet Double Contact                                                                                                                                      |
| ANSI Base                                                                                                                                                                                                                  | BA15d                                                                                                                                                       |
| Finish                                                                                                                                                                                                                     | Frost                                                                                                                                                       |
| CCT (Kelvin)                                                                                                                                                                                                               | 4000K                                                                                                                                                       |
| Temperature                                                                                                                                                                                                                | Cool White                                                                                                                                                  |
| CRI                                                                                                                                                                                                                        | 90+                                                                                                                                                         |
| Lumens                                                                                                                                                                                                                     | 360L                                                                                                                                                        |
| Beam Spread                                                                                                                                                                                                                | 300                                                                                                                                                         |
| Dimmable                                                                                                                                                                                                                   | Yes-Dimmable                                                                                                                                                |
| Hours Rated                                                                                                                                                                                                                | 15000                                                                                                                                                       |
| Product Category                                                                                                                                                                                                           | Tubular                                                                                                                                                     |
| Technology                                                                                                                                                                                                                 | LED                                                                                                                                                         |
| Electrical                                                                                                                                                                                                                 |                                                                                                                                                             |
|                                                                                                                                                                                                                            |                                                                                                                                                             |
| Operating Frequency                                                                                                                                                                                                        | 60Hz                                                                                                                                                        |
| Operating Frequency Power Factor                                                                                                                                                                                           | 60Hz<br>>0.7                                                                                                                                                |
|                                                                                                                                                                                                                            |                                                                                                                                                             |
| Power Factor                                                                                                                                                                                                               | >0.7                                                                                                                                                        |
| Power Factor Operating Temperature Physical                                                                                                                                                                                | >0.7<br>-20C (-4F) to +45C (+113F)                                                                                                                          |
| Power Factor Operating Temperature Physical MOL                                                                                                                                                                            | >0.7<br>-20C (-4F) to +45C (+113F)<br>5.12                                                                                                                  |
| Power Factor Operating Temperature Physical MOL MOD                                                                                                                                                                        | >0.7<br>-20C (-4F) to +45C (+113F)<br>5.12<br>0.79                                                                                                          |
| Power Factor Operating Temperature Physical MOL MOD Housing Color                                                                                                                                                          | >0.7<br>-20C (-4F) to +45C (+113F)<br>5.12<br>0.79<br>Frost                                                                                                 |
| Power Factor Operating Temperature  Physical  MOL  MOD  Housing Color  Weight (lb.)                                                                                                                                        | >0.7<br>-20C (-4F) to +45C (+113F)<br>5.12<br>0.79                                                                                                          |
| Power Factor Operating Temperature Physical MOL MOD Housing Color                                                                                                                                                          | >0.7<br>-20C (-4F) to +45C (+113F)<br>5.12<br>0.79<br>Frost                                                                                                 |
| Power Factor Operating Temperature  Physical  MOL  MOD  Housing Color  Weight (lb.)                                                                                                                                        | >0.7<br>-20C (-4F) to +45C (+113F)<br>5.12<br>0.79<br>Frost                                                                                                 |
| Power Factor Operating Temperature  Physical  MOL  MOD  Housing Color  Weight (lb.)  Additional Information                                                                                                                | >0.7<br>-20C (-4F) to +45C (+113F)<br>5.12<br>0.79<br>Frost<br>0.05                                                                                         |
| Power Factor Operating Temperature  Physical  MOL  MOD  Housing Color  Weight (lb.)  Additional Information  Rated For Enclosed Fixture                                                                                    | >0.7 -20C (-4F) to +45C (+113F)  5.12 0.79 Frost 0.05                                                                                                       |
| Power Factor Operating Temperature  Physical  MOL  MOD  Housing Color  Weight (lb.)  Additional Information  Rated For Enclosed Fixture Installation Notes                                                                 | >0.7 -20C (-4F) to +45C (+113F)  5.12 0.79 Frost 0.05  Yes Not for use in vapor tight fixtures.                                                             |
| Power Factor Operating Temperature  Physical  MOL  MOD Housing Color Weight (lb.)  Additional Information Rated For Enclosed Fixture Installation Notes  Warranty                                                          | >0.7 -20C (-4F) to +45C (+113F)  5.12 0.79 Frost 0.05  Yes Not for use in vapor tight fixtures.                                                             |
| Power Factor Operating Temperature  Physical  MOL  MOD  Housing Color  Weight (lb.)  Additional Information  Rated For Enclosed Fixture Installation Notes  Warranty  Compliance                                           | >0.7 -20C (-4F) to +45C (+113F)  5.12 0.79 Frost 0.05  Yes Not for use in vapor tight fixtures. 2-Years                                                     |
| Power Factor Operating Temperature  Physical  MOL  MOD  Housing Color  Weight (lb.)  Additional Information  Rated For Enclosed Fixture Installation Notes  Warranty  Compliance  Safety Listing                           | >0.7 -20C (-4F) to +45C (+113F)  5.12 0.79 Frost 0.05  Yes Not for use in vapor tight fixtures. 2-Years  cRUus - Recognized Component                       |
| Power Factor Operating Temperature  Physical  MOL  MOD Housing Color Weight (lb.)  Additional Information Rated For Enclosed Fixture Installation Notes Warranty  Compliance Safety Listing Location Rating                | >0.7 -20C (-4F) to +45C (+113F)  5.12 0.79 Frost 0.05  Yes Not for use in vapor tight fixtures. 2-Years  cRUus - Recognized Component Wet                   |
| Power Factor Operating Temperature  Physical  MOL  MOD Housing Color Weight (lb.)  Additional Information Rated For Enclosed Fixture Installation Notes Warranty  Compliance Safety Listing Location Rating UL Application | >0.7 -20C (-4F) to +45C (+113F)  5.12 0.79 Frost 0.05  Yes Not for use in vapor tight fixtures. 2-Years  cRUus - Recognized Component Wet Filament LED Lamp |