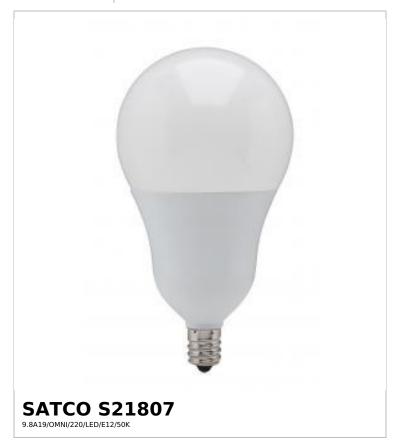

## SATCO NUVO

Project Name

Prepared By

Notes

| General                 |                             |
|-------------------------|-----------------------------|
| Status                  | Active                      |
| Watts                   | 9.8W                        |
| Incandescent Equivalent | 60W                         |
| Volts                   | 120V                        |
| Shape                   | A19                         |
| Base                    | Candelabra                  |
| ANSI Base               | E12                         |
| Finish                  | Frost                       |
| CCT (Kelvin)            | 5000K                       |
| Temperature             | Natural Light               |
| CRI                     | 80+                         |
| Lumens                  | 800L                        |
| Beam Spread             | 220                         |
| Dimmable                | Yes-Dimmable                |
| Hours Rated             | 25000                       |
| Product Category        | Туре А                      |
| Technology              | LED                         |
| Electrical              |                             |
| Power Factor            | 0.98                        |
| Operating Temperature   | -25C (-13F) to +45C (+113F) |
| Physical                |                             |
| MOL                     | 4.331                       |
| MOD                     | 2.362                       |
| Housing Color           | White                       |
| Weight (lb.)            | 0.05                        |