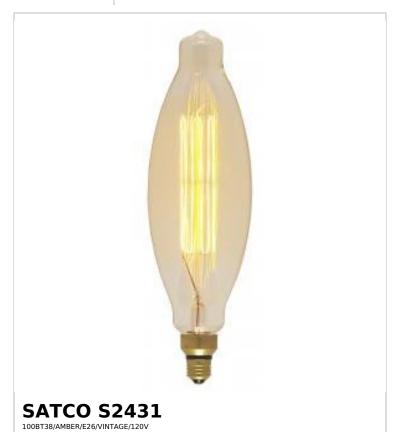

## SATCO NUVO

Project Name

ocation Prepared By

Notes

www1 07-30-2025 00:34:1

| Status           | Active       |  |
|------------------|--------------|--|
| Watts            | 100W         |  |
| Volts            | 120V         |  |
| Shape            | BT38         |  |
| Base             | Medium       |  |
| ANSI Base        | E26          |  |
| Finish           | Amber        |  |
| CCT (Kelvin)     | 2200K        |  |
| Temperature      | Warm White   |  |
| Lumens           | 100L         |  |
| Beam Spread      | 360          |  |
| Dimmable         | Yes-Dimmable |  |
| Hours Rated      | 2000         |  |
| Product Category | вт           |  |
| Technology       | Incandescent |  |
| Physical         |              |  |
| MOL              | 16.94        |  |
| MOD              | 4.69         |  |
| Housing Color    | None         |  |