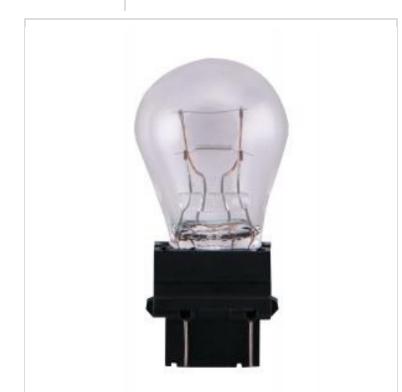

## SATCO' NUVO

Washington Status

SDS Sheet

Project Name

Prepared By

**SATCO S2738** 3057/BP2

Notes

| General              |                               |
|----------------------|-------------------------------|
| Status               | Active                        |
| Watts                | 26.88W/6.72W                  |
| Volts                | 12.8V/14V                     |
| Shape                | 58                            |
| Filament             | C-6                           |
| Base                 | Plastic Wedge                 |
| ANSI Base            | W3x16q                        |
| Finish               | Clear                         |
| Hours Rated          | 1200                          |
| Product Category     | Miniature                     |
| Technology           | Incandescent                  |
| Electrical           |                               |
| Amps                 | 2.100/0.590A                  |
| Dimmable             | Non-Dimmable                  |
| Physical             |                               |
| MOD                  | 1                             |
| Housing Color        | None                          |
| Compliance           |                               |
| California Status    | Lawful for sale in California |
| Title 20 / 24 Status | Lawful for sale               |
| California Prop 65   | Lead                          |
| Colorado Status      | Lawful for sale               |
| Hawaii Status        | Lawful for sale               |
| Nevada Status        | Lawful for sale               |
| Vermont Status       | Lawful for sale               |
|                      |                               |