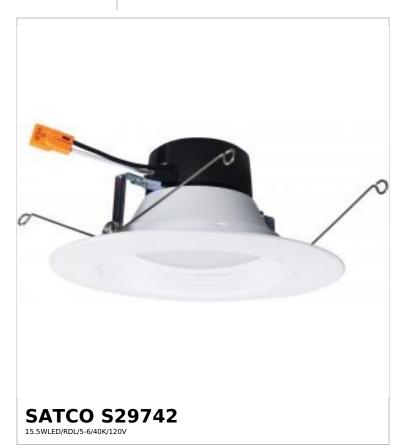

## SATCO NUVO

Project Name

Location Prepared By

Notes

rww1 06-02-2025 00:44:

Width (in.)
Height (in.)

SDS Sheet

| Status                    | Discontinued |  |
|---------------------------|--------------|--|
| Substitute                | S11825R1     |  |
| Recessed Can Size         | 5-6 in.      |  |
| Wattage                   | 15.5W        |  |
| Voltage                   | 120V         |  |
| Finish                    | White        |  |
| CCT (Kelvin)              | 4000K        |  |
| Color Temperature         | Cool White   |  |
| Lumen Output              | 1260L        |  |
| Indoor or Outdoor Fixture | Indoor       |  |
| Specifications            |              |  |
| Technology                | LED          |  |