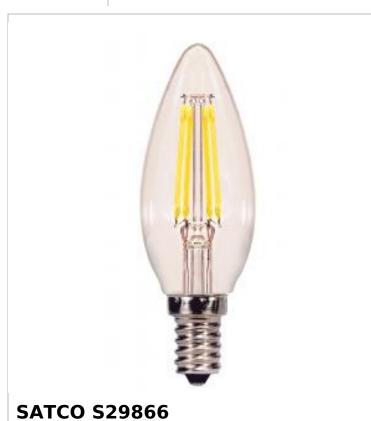

## SATCO' NUVO

Project Name

Prepared By

4W CTC/LED/50K/CL/120V

Notes

| General                    |                            |
|----------------------------|----------------------------|
| Status                     | Discontinued               |
| Substitute                 | S21268                     |
| Watts                      | 4W                         |
| Incandescent Equivalent    | 40W                        |
| Volts                      | 120V                       |
| Shape                      | B11                        |
| Base                       | Candelabra                 |
| ANSI Base                  | E12                        |
| Finish                     | Clear                      |
| CCT (Kelvin)               | 5000K                      |
| Temperature                | Natural Light              |
| CRI                        | 80+                        |
| Lumens                     | 350L                       |
| Beam Spread                | 360                        |
| Dimmable                   | Yes-Dimmable               |
| Hours Rated                | 15000                      |
| Product Category           | Candle                     |
| Technology                 | LED                        |
| Electrical                 |                            |
| Operating Frequency        | 60Hz                       |
| Power Factor               | 0.9                        |
| Operating Position         | Universal                  |
| Operating Temperature      | -20C (-4F) to +45C (+113F) |
| Physical                   |                            |
| MOL                        | 3.88                       |
| MOD                        | 1.38                       |
| Weight (lb.)               | 0.04                       |
| Additional Information     |                            |
| Rated For Enclosed Fixture | Yes                        |
| Warranty                   | 3 Year Limited             |
| Compliance                 |                            |
| Safety Listing             | cULus                      |
| Location Rating            | Damp                       |
| California Status          | Non-Compliant              |
| Title 20 / 24 Status       | Non-Compliant              |
| Colorado Status            | Lawful for sale            |
| Hawaii Status              | Lawful for sale            |
| Nevada Status              | Lawful for sale            |
| Vermont Status             | Lawful for sale            |
| Washington Status          | Lawful for sale            |
| RoHS Compliant             | Yes                        |
| FCC Compliant              | Yes                        |
| SDS Sheet                  | LED_Lamp                   |