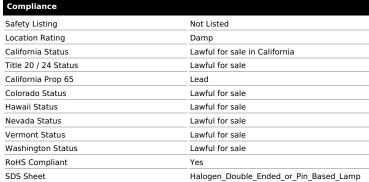

## SATCO NUVO

Project Name

ocation Prepared By

Notes

vw1 05-28-2025 22:10

| General            |                               |
|--------------------|-------------------------------|
| Status             | Active                        |
| Watts              | 75W                           |
| Volts              | 12V                           |
| Shape              | T4                            |
| Filament           | C-6                           |
| Base               | Bi Pin GY6.35                 |
| ANSI Base          | GY6.35                        |
| Finish             | Clear                         |
| CCT (Kelvin)       | 2900K                         |
| Temperature        | Warm White                    |
| CRI                | 100                           |
| Lumens             | 1350L                         |
| Beam Spread        | 360                           |
| Dimmable           | Yes-Dimmable                  |
| Hours Rated        | 2000                          |
| Product Category   | Bi-Pin                        |
| Technology         | Halogen                       |
| Electrical         |                               |
| Amps               | 6.250A                        |
| Operating Position | Universal                     |
| Physical           |                               |
| MOL                | 1.56                          |
| MOD                | 0.5                           |
| Lensed             | Lensed Lamp                   |
| Housing Color      | None                          |
| Weight (lb.)       | 0.01                          |
| Compliance         |                               |
| Safety Listing     | Not Listed                    |
| Location Rating    | Damp                          |
| California Status  | Lawful for sale in California |