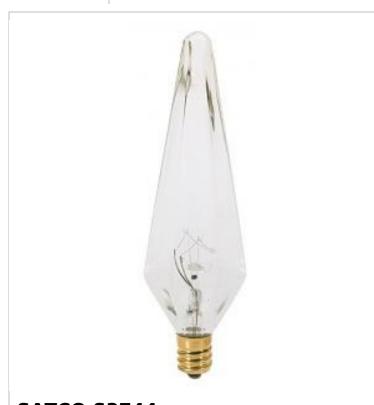

## SATCO NUVO

Project Name

Prepared By

General Status Active Watts 25W Volts 120V HX10.5 Shape Lumens 175L Base Candelabra Filament C-7A ANSI Base E12 Finish Clear CCT (Kelvin) 2700K Warm White Temperature CRI 100 Beam Spread 360 Hours Rated 1500 Product Category Candle Technology Incandescent Electrical Dimmable Yes-Dimmable **Operating Position** Universal Physical MOL 4.94 MOD 1.5 Housing Color None Compliance Lawful for sale in California California Status Title 20 / 24 Status Lawful for sale California Prop 65 Lead Colorado Status Lawful for sale Hawaii Status Lawful for sale Nevada Status Lawful for sale Vermont Status Lawful for sale Washington Status Lawful for sale RoHS Compliant

Yes

Incandescent\_Lamp

**SATCO S3744** 25W PRISMATIC CAND CLEAR

Notes

SDS Sheet