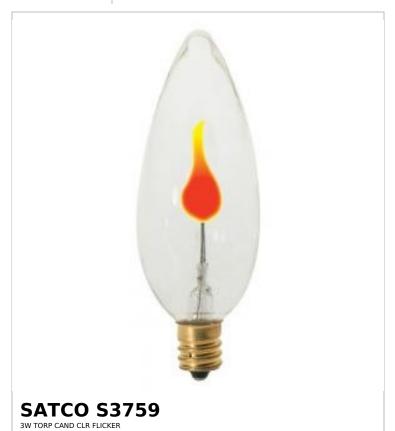

## SATCO NUVO

Project Name

ocation Prepared By

Notes

www1 06-05-2025 02:32:5

| General            |                               |
|--------------------|-------------------------------|
| Status             | Discontinued                  |
| Watts              | 3W                            |
| Volts              | 120V                          |
| Shape              | BA9.5                         |
| Base               | Candelabra                    |
| Filament           | Neon                          |
| ANSI Base          | E12                           |
| Finish             | Clear                         |
| CCT (Kelvin)       | 2700K                         |
| Temperature        | Warm White                    |
| CRI                | 100                           |
| Beam Spread        | 360                           |
| Hours Rated        | 1000                          |
| Product Category   | Candle                        |
| Technology         | Incandescent                  |
| Electrical         |                               |
| Dimmable           | Yes-Dimmable                  |
| Operating Position | Universal                     |
| Physical           |                               |
| MOL                | 3.5                           |
| MOD                | 1.19                          |
| Compliance         |                               |
| California Status  | Lawful for sale in California |