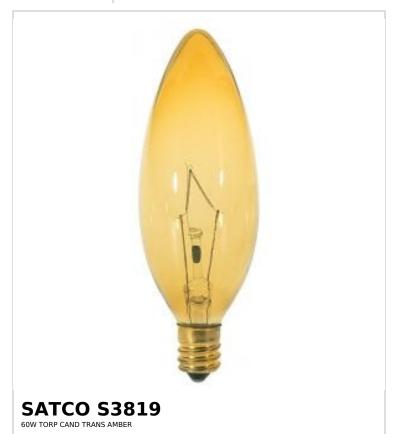

## SATCO NUVO

Project Name

ocation Prepared By

Notes

www1 06-05-2025 02:32:51

| Status             | Discontinued      |  |
|--------------------|-------------------|--|
| Watts              | 60W               |  |
| Volts              | 120V              |  |
| Shape              | BA9.5             |  |
| Base               | Candelabra        |  |
| Filament           | CC-2V             |  |
| ANSI Base          | E12               |  |
| Finish             | Transparent Amber |  |
| Beam Spread        | 360               |  |
| Hours Rated        | 1500              |  |
| Product Category   | Candle            |  |
| Technology         | Incandescent      |  |
| Electrical         |                   |  |
| Dimmable           | Yes-Dimmable      |  |
| Operating Position | Universal         |  |