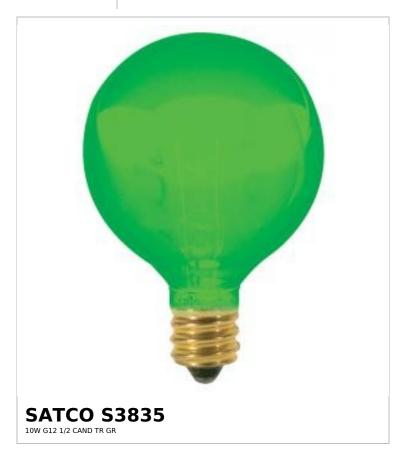

## SATCO NUVO

Project Name

ocation Prepared By

Notes

ww106-02-2025 00:44:11

| General          |                   |
|------------------|-------------------|
| Status           | Discontinued      |
| Watts            | 10W               |
| Volts            | 120V              |
| Shape            | G12.5             |
| Base             | Candelabra        |
| Filament         | C-7A              |
| ANSI Base        | E12               |
| Finish           | Transparent Green |
| Beam Spread      | 360               |
| Hours Rated      | 1500              |
| Product Category | Globe             |
| Technology       | Incandescent      |
| Electrical       |                   |
| Dimmable         | Yes-Dimmable      |