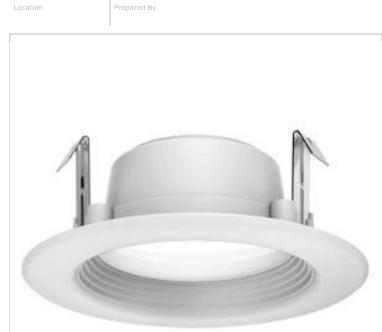

## **SATCO S39716**

7WLED/RDL/4/50K/120V

Notes

| General                   |                                                         |
|---------------------------|---------------------------------------------------------|
| Status                    | Discontinued                                            |
| Substitute                | S11800R1                                                |
| Recessed Can Size         | 4 in.                                                   |
| Wattage                   | 7W                                                      |
| Voltage                   | 120V                                                    |
| Finish                    | White                                                   |
| CCT (Kelvin)              | 5000K                                                   |
| Color Temperature         | Natural Light                                           |
| Lumen Output              | 600L                                                    |
| Indoor or Outdoor Fixture | Indoor                                                  |
| Specifications            |                                                         |
| Technology                | LED                                                     |
| CRI                       | 90+                                                     |
| Beam Angle                | 90                                                      |
| Rated Hours               | 50000                                                   |
| Operating Temperature     | -20C (-4F) to +40C (+104F)                              |
| Dimmable                  | Yes-Dimmable                                            |
| Dimensions                |                                                         |
| Width (in.)               | 5.31                                                    |
| Height (in.)              | 2.88                                                    |
| Weight (lb.)              | 0.33                                                    |
| Compliance                |                                                         |
| Safety Listing            | cULus - Classified; cULus - Certified                   |
| Location Rating           | Wet                                                     |
| DLC Approved              | No                                                      |
| IC Rated                  | Yes                                                     |
| California Status         | Lawful for sale in California                           |
| Title 20 / 24 Status      | Lawful for sale                                         |
| California Prop 65        | Lead                                                    |
| RoHS Compliant            | Yes                                                     |
| FCC Compliant             | Yes                                                     |
| SDS Sheet                 | LED_Fixture                                             |
| Additional Information    |                                                         |
| Additional Information    | Trim material is Thermo Plastic; Trim color is<br>White |
| Warranty                  | 5 Years                                                 |