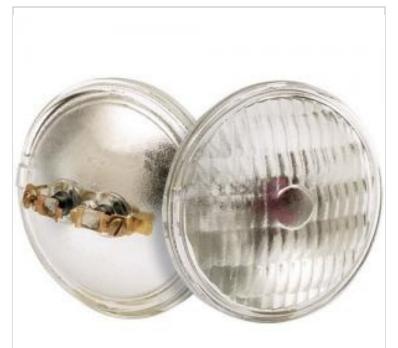

## SATCO NUVO

Project Name

ocation Prepared By

**SATCO S4321** 

4510 6V 25W ST2 PAR36 C6

Notes

[www1 06-16-2025 00:15:05

| Status           | Active         |
|------------------|----------------|
| Watts            | 25W            |
| Volts            | 6.4V           |
| Shape            | PAR36          |
| Base             | Screw Terminal |
| ANSI Base        | MP2            |
| Finish           | Clear          |
| Dimmable         | Non-Dimmable   |
| Hours Rated      | 300            |
| Product Category | Sealed Beam    |
| Technology       | Incandescent   |