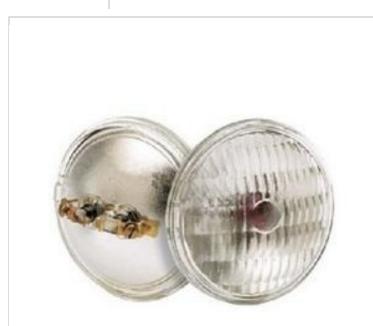

## SATCO NUVO

Project Name

```
Prepared By
```



| General              |                               |
|----------------------|-------------------------------|
| Status               | Active                        |
| Watts                | 200W                          |
| Volts                | 120V                          |
| Shape                | PAR46                         |
| Filament             | CC-13                         |
| Base                 | Medium Side Prong             |
| ANSI Base            | MSPG                          |
| Finish               | Clear                         |
| CCT (Kelvin)         | 2850K                         |
| CRI                  | 100                           |
| Lumens               | 2270L                         |
| Beam Spread          | 12                            |