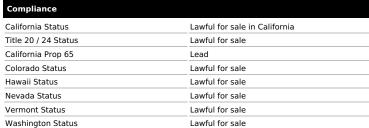

Project Name

ocation Prepared By

**SATCO S4550** 

Q375T3/CL/7 HALOGEN INFRARED

Notes

www1 05-28-2025 22:10:3

SDS Sheet

| General              |                                      |
|----------------------|--------------------------------------|
| Status               | Active                               |
| Watts                | 375W                                 |
| Volts                | 120V                                 |
| Shape                | T3                                   |
| Filament             | C-8                                  |
| Base                 | Double Ended Recessed Single Contact |
| ANSI Base            | R7s                                  |
| Finish               | Clear                                |
| CCT (Kelvin)         | 2400K                                |
| Temperature          | Warm White                           |
| Dimmable             | Non-Dimmable                         |
| Hours Rated          | 5000                                 |
| Product Category     | Tubular                              |
| Technology           | Halogen                              |
| Electrical           |                                      |
| Amps                 | 3.125A                               |
| Operating Position   | Horizontal                           |
| Physical             |                                      |
| MOL                  | 8.8                                  |
| MOD                  | 0.375                                |
| Lensed               | Lensed Lamp                          |
| Weight (lb.)         | 0.12                                 |
| Compliance           |                                      |
| California Status    | Lawful for sale in California        |
| Title 20 / 24 Status | Lawful for sale                      |
| California Prop 65   | Lead                                 |