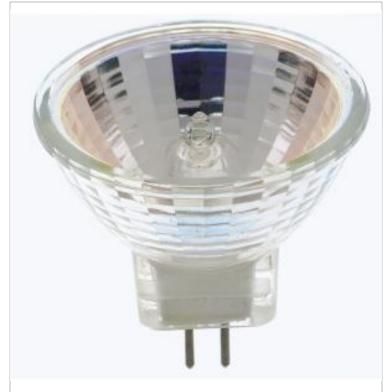

## SATCO NUVO

Project Name

ocation

Prepared By

**SATCO S4628** 

5MR11 6V LENSED

Notes

Housing Color

| General          |                                                           |
|------------------|-----------------------------------------------------------|
| Status           | Active                                                    |
| Watts            | 5W                                                        |
| Volts            | 6V                                                        |
| Shape            | MR11                                                      |
| Filament         | C-6                                                       |
| Base             | Bi Pin GZ4                                                |
| ANSI Base        | GZ4                                                       |
| Finish           | Clear                                                     |
| CCT (Kelvin)     | 2900K                                                     |
| Temperature      | Warm White                                                |
| CRI              | 100                                                       |
| Lumens           | 20L                                                       |
| Beam Spread      | 30                                                        |
| Dimmable         | Yes-Dimmable                                              |
| Dimming Note     | Check the transformer/driver MFG for dimmer compatibility |
| Hours Rated      | 2000                                                      |
| Product Category | MR                                                        |
| Technology       | Halogen                                                   |
| Electrical       |                                                           |
| Amps             | 0.833A                                                    |
| Spot Type        | NFL - Narrow Flood                                        |
| СВСР             | 1000                                                      |
| Candlepower      | 1000                                                      |
| Physical         |                                                           |
| MOL              | 1.25                                                      |
| MOD              | 1.38                                                      |
| Lensed           | Lensed Lamp                                               |
|                  |                                                           |