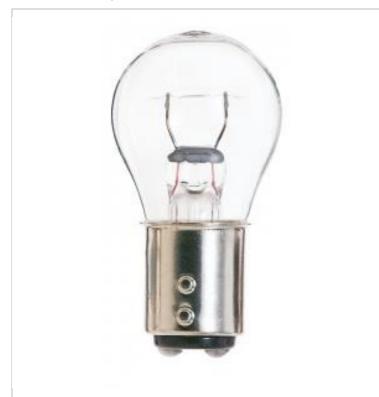

## SATCO NUVO

Project Name

ocation Prepared By

**SATCO S6961** 

2357 12.8V/14V 28.5W/8.26W

Notes

www1 06-05-2025 02:32:5

| General          |                    |
|------------------|--------------------|
|                  |                    |
| Status           | Discontinued       |
| Watts            | 28.16W/8.26W       |
| Volts            | 12.8V/14V          |
| Shape            | <u>S8</u>          |
| Filament         | C-6                |
| Base             | DC Indexed Bayonet |
| ANSI Base        | BAY15d             |
| Finish           | Clear              |
| Beam Spread      | 360                |
| Hours Rated      | 400/5000           |
| Product Category | Miniature          |
| Technology       | Incandescent       |
| Electrical       |                    |
| Amps             | 2.200/0.590A       |
| Dimmable         | Non-Dimmable       |
| Physical         |                    |
| MOL              | 2                  |
| MOD              | 1                  |
|                  |                    |