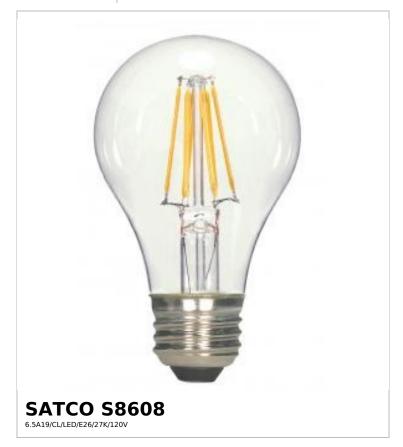

## SATCO NUVO

Project Name

ocation Prepared By

Notes

ww] 01-08-2025 00:5

| General                    |                            |
|----------------------------|----------------------------|
| Status                     | Discontinued               |
| Substitute                 | S8616                      |
| Watts                      | 6.5W                       |
| Incandescent Equivalent    | 60W                        |
| Volts                      | 120V                       |
| Shape                      | A19                        |
| Base                       | Medium                     |
| ANSI Base                  | E26                        |
| Finish                     | Clear                      |
| CCT (Kelvin)               | 2700K                      |
| Temperature                | Warm White                 |
| CRI                        | 80                         |
| Lumens                     | 810L                       |
| Beam Spread                | 360                        |
| Dimmable                   | Yes-Dimmable               |
| Hours Rated                | 15000                      |
| Product Category           | Type A                     |
| Technology                 | LED                        |
| Electrical                 |                            |
| Power Factor               | >.7                        |
| Operating Temperature      | -20C (-4F) to +45C (+113F) |
| Physical                   |                            |
| MOL                        | 4.13                       |
| MOD                        | 2.38                       |
| Additional Information     |                            |
| Rated For Enclosed Fixture | Yes                        |
| Warranty                   | 3 Year Limited             |
| Compliance                 |                            |