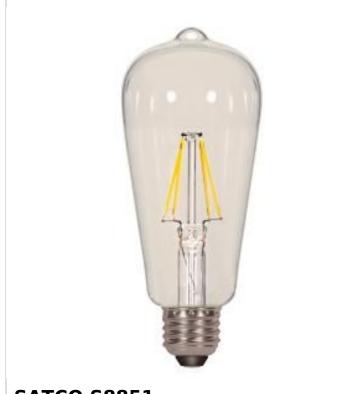

## SATCO NUVO

Project Name

Prepared By

**SATCO S8851** 

7ST19/CL/LED/E26/40K/120V

Notes

| General                                                                                            |                                                                                  |
|----------------------------------------------------------------------------------------------------|----------------------------------------------------------------------------------|
| Status                                                                                             | Discontinued                                                                     |
| Substitute                                                                                         | S21362                                                                           |
| Watts                                                                                              | 7W                                                                               |
| Incandescent Equivalent                                                                            | 60W                                                                              |
| Volts                                                                                              | 120V                                                                             |
| Shape                                                                                              | ST19                                                                             |
| Base                                                                                               | Medium                                                                           |
| ANSI Base                                                                                          | E26                                                                              |
| Finish                                                                                             | Clear                                                                            |
| CCT (Kelvin)                                                                                       | 4000K                                                                            |
| Temperature                                                                                        | Cool White                                                                       |
| CRI                                                                                                | 80+                                                                              |
| Lumens                                                                                             | 800L                                                                             |
| Beam Spread                                                                                        | 360                                                                              |
| Dimmable                                                                                           | Yes-Dimmable                                                                     |
| Hours Rated                                                                                        | 15000                                                                            |
| Product Category                                                                                   | ST19                                                                             |
| Technology                                                                                         | LED                                                                              |
| Smart Product Info                                                                                 |                                                                                  |
| IOT Enabled                                                                                        | No                                                                               |
| Integrated Camera                                                                                  | No                                                                               |
| Electrical                                                                                         |                                                                                  |
| Operating Frequency                                                                                | 60Hz                                                                             |
| Operating Position                                                                                 | Universal                                                                        |
| Operating Temperature                                                                              | -20C (-4F) to +45C (+113F)                                                       |
| Physical                                                                                           |                                                                                  |
| MOL                                                                                                | 5.5                                                                              |
| MOD                                                                                                | 2.38                                                                             |
| Weight (lb.)                                                                                       | 0.08                                                                             |
| Additional Information                                                                             |                                                                                  |
| Rated For Enclosed Fixture                                                                         | Yes                                                                              |
| Warranty                                                                                           | 2-Years                                                                          |
| Compliance                                                                                         |                                                                                  |
|                                                                                                    |                                                                                  |
|                                                                                                    | cillus Cortified cillus Listed                                                   |
| Safety Listing                                                                                     | cULus - Certified; cULus - Listed                                                |
| Location Rating                                                                                    | Damp                                                                             |
| Location Rating<br>California Status                                                               | Damp<br>Non-Compliant                                                            |
| Location Rating California Status Title 20 / 24 Status                                             | Damp Non-Compliant Non-Compliant                                                 |
| Location Rating California Status Title 20 / 24 Status Colorado Status                             | Damp Non-Compliant Non-Compliant Lawful for sale                                 |
| California Status Title 20 / 24 Status Colorado Status Hawaii Status                               | Damp Non-Compliant Non-Compliant Lawful for sale Lawful for sale                 |
| Location Rating California Status Title 20 / 24 Status Colorado Status Hawaii Status Nevada Status | Damp Non-Compliant Non-Compliant Lawful for sale Lawful for sale Lawful for sale |
| California Status Title 20 / 24 Status Colorado Status Hawaii Status                               | Damp Non-Compliant Non-Compliant Lawful for sale Lawful for sale                 |