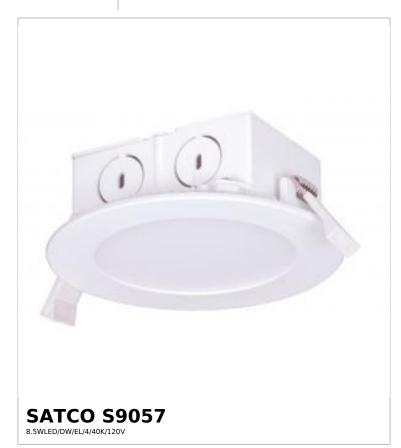

## SATCO NUVO

Project Name

ocation Prepared By

Notes

www101-16-2025 00:11:

| General                   |              |
|---------------------------|--------------|
| Status                    | Discontinued |
| Substitute                | S39057       |
| Wattage                   | 8.5W         |
| Voltage                   | 120V         |
| Finish                    | White        |
| CCT (Kelvin)              | 4000K        |
| Color Temperature         | Cool White   |
| Lumen Output              | 500L         |
| Indoor or Outdoor Fixture | Indoor       |