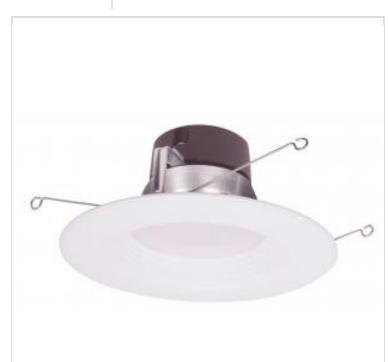

## SATCO NUVO

General

Project Name

```
n Prepared By
```

| Status                          | Discontinued                          |
|---------------------------------|---------------------------------------|
| Substitute                      | S11801R1                              |
| Recessed Can Size               | 5-6 in.                               |
| Wattage                         | 11.5W                                 |
| Voltage                         | 120V                                  |
| Finish                          | White                                 |
| CCT (Kelvin)                    | 3000K                                 |
| Color Temperature               | Warm White                            |
| Lumen Output                    | 800L                                  |
| Indoor or Outdoor Fixture       | Indoor                                |
| Specifications                  |                                       |
| Technology                      | LED                                   |
| CRI                             | 90+                                   |
| Beam Angle                      | 90                                    |
| Rated Hours                     | 50000                                 |
| Operating Temperature           | -20C (-4F) to +45C (+113F)            |
| Dimmable                        | Yes-Dimmable                          |
| Dimensions                      |                                       |
| Width (in.)                     | 7.41                                  |
| Height (in.)                    | 3.5                                   |
| Compliance                      |                                       |
| Safety Listing                  | cULus - Classified; cULus - Certified |
| Location Rating                 | Wet                                   |
| ENERGY STAR                     | No                                    |
| DLC Approved                    | No                                    |
| California Status               | Non-Compliant                         |
| Title 20 / 24 Status            | Non-Compliant                         |
| California Compliant Substitute | S11801R1                              |
| California Prop 65              | Lead                                  |
| RoHS Compliant                  | Yes                                   |
| FCC Compliant                   | Yes                                   |
| SDS Sheet                       | LED_Fixture                           |
| Additional Information          |                                       |
| Warranty                        | 5-Years                               |
|                                 |                                       |

**SATCO S9725** 11.5WLED/RDL/5-6/30K/120V

Notes